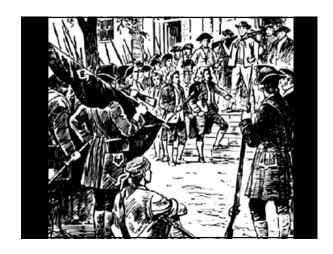

# **Nature of American Resistance**

- The British falsely assumed the colonial rebellion was the work of a small group of disgruntled conspirators.

  Resistance was widespread and geography
- stymied British strategy.