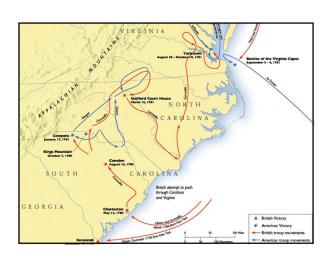

### The Northern Campaigns of 1777

- In 1777, the British tried to achieve the goal of cutting New England off from the rest of the colonies.
- General Burgoyne's large army was surrounded at Saratoga and they surrendered.
- American forces in Pennsylvania were forced to retreat into Valley Forge.
- By the end of 1778, the war remained a stalemate.

#### French Alliance & Spanish Borderlands

- During the first two years of conflict, French and Spanish loans helped finance the American cause. The victory at Saratoga led to an alliance with France. One year later, Spain joined the war, though without a formal American alliance.
- Both France and Spain worried about American expansion.
- The French entry into the conflict forced the British to withdraw troops from the mainland to protect their Caribbean colonies.
- The war at sea was mainly fought between British and French vessels, but Continental ships raided British merchant ships.