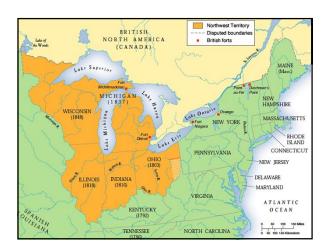

### The Problem of the West

- Western land settlement raised new issues, including:
  - land losses for several Indian tribes;
  - tens of thousands of Americans rushing into the newly acquired Ohio River Valley;
  - British and Spanish governments plotting to woo the settlers.