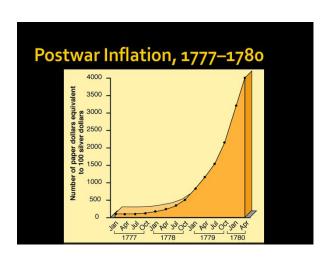

The Continental Congress printed currency to finance the Revolution. Because of widespread counterfeiting, engravers attempted to incorporate complex designs, like the unique vein structure in the leaf on this 18-pence note.

In case that wasn't enough, the engraver of this note also included the warning: "To counterfeit is Death."