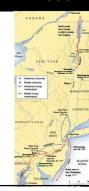

### The Northern Campaigns of 1777

- In 1777, the British tried to achieve the goal of cutting New England off from the rest of the colonies.
- General Burgoyne's large army was surrounded at Saratoga and they surrendered.
- American forces in Pennsylvania were forced to retreat into Valley Forge.
- By the end of 1778, the war remained a stalemate.

#### French Alliance & Spanish Borderlands

- During the first two years of conflict, French and Spanish loans helped finance the American cause. The victory at Saratoga led to an alliance with France. One year later, Spain joined the war, though without a formal American alliance.
- Both France and Spain worried about American expansion.
- The French entry into the conflict forced the British to withdraw troops from the mainland to protect their Caribbean colonies.
- The war at sea was mainly fought between British and French vessels, but Continental ships raided British merchant ships.