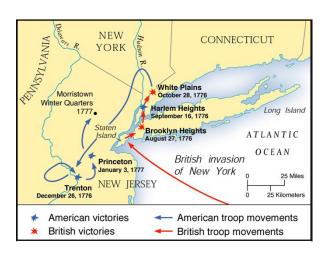

### The Northern Campaigns of 1777

- In 1777, the British tried to achieve the goal of cutting New England off from the rest of the colonies.
- General Burgoyne's large army was surrounded at Saratoga and they surrendered.
- American forces in Pennsylvania were forced to retreat into Valley Forge.
- By the end of 1778, the war remained a stalemate.