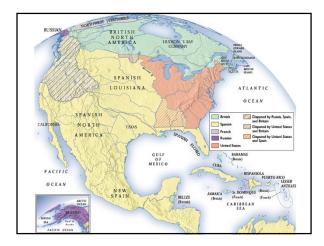

### The Problem of the West

- Western land settlement raised new issues, including:
  - land losses for several Indian tribes;
  - tens of thousands of Americans rushing into the newly acquired Ohio River Valley;
  - British and Spanish governments plotting to woo the settlers.