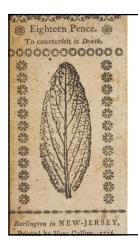

The Continental Congress printed currency to finance the Revolution. Because of widespread counterfeiting, engravers attempted to incorporate complex designs, like the unique vein structure in the leaf on this 18-pence note.

In case that wasn't enough, the engraver of this note also included the warning: "To counterfeit is Death."