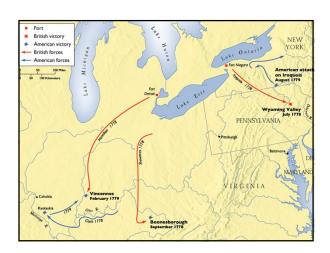

### The Northern Campaigns of 1777

- In 1777, the British tried to achieve the goal of cutting New England off from the rest of the colonies.
- General Burgoyne's large army was surrounded at Saratoga and they surrendered.
- American forces in Pennsylvania were forced to retreat into Valley Forge.
- By the end of 1778, the war remained a stalemate.