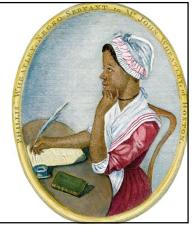

This portrait of the African American poet Phyllis Wheatley was included in the collection of her work published in London in 1773, when she was only twenty. Kidnapped in Africa when a girl, then purchased off the Boston docks, she was more like a daughter than a slave to the Wheatley family. She later married and lived as a free woman of color before her untimely death in 1784.