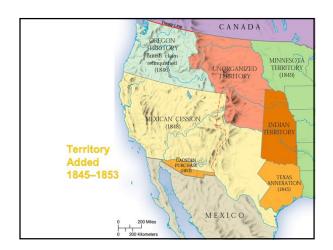

  - By taking Democratic votes from Cass, Van Buren helped Taylor win the election.

    Taylor died in office.

| 1830s-1850s Territorial Expansion of the |  |
|------------------------------------------|--|
| United States                            |  |
|                                          |  |