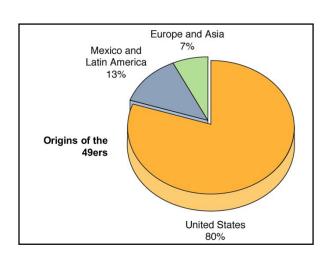

oward Texas Independence**

- For a brief period, Texas was big enough to hold Comanche, Mexican, and American communities:
  - Mexicans maintained ranches and missions in the South;
  - Americans farmed the eastern and south central sections;
  - the Comanche held their hunting grounds on the
- In 1828, a new Mexican centrist government broke the balance when it sought to control Texas by restricting immigration, outlawing slavery, and raising taxes.





# James K. Polk was committed to expanding United States territory. Peacefully settled the Oregon controversy. Increasing tensions with Mexico Broke diplomatic relations with US. Polk wanted to extend U.S. territory to the Pacific Encouraged takeover of California. A border dispute led Polk to order troops to defend Mexico.





















## **The Wilmot Proviso**

- Northern Whigs opposed expansion on antislavery grounds.
- The Wilmot Proviso caused a controversy over the status of slavery in the new territories.
- A bitter debate on the Proviso raised serious sectional issues and caused the first breakdown of the national party system.

#### Free-Soil

- The growth of the Liberty Party indicated that northern public opinion was shifting towards an
- was shifting towards an antislavery position.
  The Free-Soil Party offered a compromise for northern voters by focusing on stopping the spread of slavery.
  The Free-Soilers appealed to porthern volume of
- to northern values of freedom and individualism, as well as racism, for they would ban all African Americans from the new territories.



# The Election of 1848