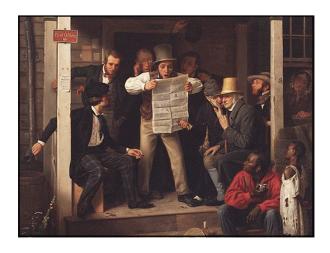

# The Election of 1848

- In the election of 1848, candidates had to discuss their views on the slavery expansion.
  - Lewis Cass, the Democrat, favored popular sovereignty but was vague on details.
     The Whig war hero, Zachary Taylor, refused to take a position on the Wilmot Proviso.
     The Free-Soil Party ran Martin Van Buren as a spoiler.
     By taking Democratic votes from Cass.

  - By taking Democratic votes from Cass, Van Buren helped Taylor win the election.

    Taylor died in office.

| 1830s-1850s Territorial Expansion of the |  |
|------------------------------------------|--|
| United States                            |  |
|                                          |  |