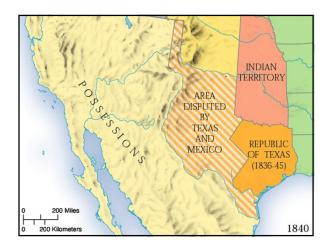

## **Toward Texas Independence**

- For a brief period, Texas was big enough to hold Comanche, Mexican, and American communities:
  - Mexicans maintained ranches and missions in the South;
  - Americans farmed the eastern and south central sections;
  - the Comanche held their hunting grounds on the
- In 1828, a new Mexican centrist government broke the balance when it sought to control Texas by restricting immigration, outlawing slavery, and raising taxes.

# James K. Polk was committed to expanding United States territory. Peacefully settled the Oregon controversy. Increasing tensions with Mexico Broke diplomatic relations with US. Polk wanted to extend U.S. territory to the Pacific Encouraged takeover of California. A border dispute led Polk to order troops to defend Mexico.