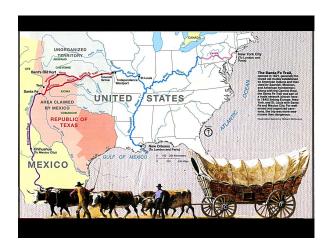

## **Mexican Texas**

- In Texas, multiethnic settlements revolved around the presidio, mission, and rancho.
   Mexican authorities sought American settlement as a way of providing a buffer between its heartland and the Comanches.
   Stephen F. Austin promoted American emigration.
   Generally, slaveholders who came to grow cotton in their self-contained enclaves, Americans viewed Texas as an extension of Mississippi and Louisiana.

## **Toward Texas Independence**

- For a brief period, Texas was big enough to hold Comanche, Mexican, and American communities:
  - Mexicans maintained ranches and missions in the South;
  - Americans farmed the eastern and south central sections;
  - the Comanche held their hunting grounds on the
- In 1828, a new Mexican centrist government broke the balance when it sought to control Texas by restricting immigration, outlawing slavery, and raising taxes.