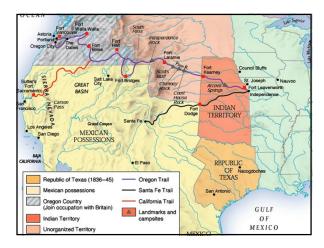

#### Oregon

- After 1818, the United States and Britain jointly controlled Oregon territory, though the British dominated the region.
- Along with fur trappers, missionaries were among the earliest white settlers.
   Conflicts with Indians resulted in periodic
- bloodbaths.
- Disease greatly reduced the Indian population.
  By the mid-1840s "Oregon Fever" broke out, spurred by the promise of free land. Joint occupation ended in 1846, when the Canadian border was drawn in its current location.

## **Mexican Texas**

- In Texas, multiethnic settlements revolved around the presidio, mission, and rancho.
   Mexican authorities sought American settlement as a way of providing a buffer between its heartland and the Comanches.
   Stephen F. Austin promoted American emigration.
   Generally, slaveholders who came to grow cotton in their self-contained enclaves, Americans viewed Texas as an extension of Mississippi and Louisiana.

## **Toward Texas Independence**

- For a brief period, Texas was big enough to hold Comanche, Mexican, and American communities:
  - Mexicans maintained ranches and missions in the South;
  - Americans farmed the eastern and south central sections;
  - the Comanche held their hunting grounds on the
- In 1828, a new Mexican centrist government broke the balance when it sought to control Texas by restricting immigration, outlawing slavery, and raising taxes.

# James K. Polk was committed to expanding United States territory. Peacefully settled the Oregon controversy. Increasing tensions with Mexico Broke diplomatic relations with US. Polk wanted to extend U.S. territory to the Pacific Encouraged takeover of California. A border dispute led Polk to order troops to defend Mexico.