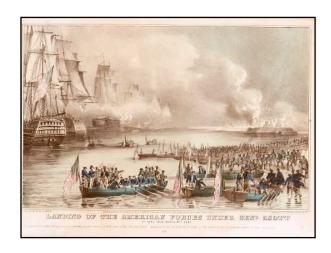

# James K. Polk was committed to expanding United States territory. Peacefully settled the Oregon controversy. Increasing tensions with Mexico Broke diplomatic relations with US. Polk wanted to extend U.S. territory to the Pacific Encouraged takeover of California. A border dispute led Polk to order troops to defend Mexico.