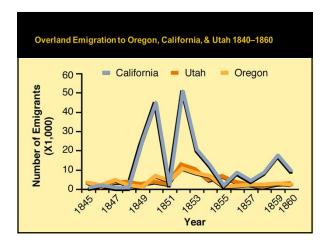

#### Oregon

- After 1818, the United States and Britain jointly controlled Oregon territory, though the British dominated the region.
- Along with fur trappers, missionaries were among the earliest white settlers.
   Conflicts with Indians resulted in periodic
- bloodbaths.
- Disease greatly reduced the Indian population.
  By the mid-1840s "Oregon Fever" broke out, spurred by the promise of free land. Joint occupation ended in 1846, when the Canadian border was drawn in its current location.