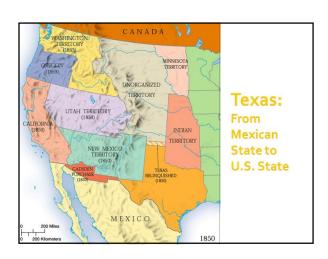

# **Focus Questions**

- How did the political effects of expansion heighten sectional tensions?
- How did the concept of manifest destiny affect continental expansion?
- How was the frontier development in Oregon, Texas, and California similar and different?

#### Oregon

- After 1818, the United States and Britain jointly controlled Oregon territory, though the British dominated the region.
- Along with fur trappers, missionaries were among the earliest white settlers.
   Conflicts with Indians resulted in periodic
- bloodbaths.
- Disease greatly reduced the Indian population.
  By the mid-1840s "Oregon Fever" broke out, spurred by the promise of free land. Joint occupation ended in 1846, when the Canadian border was drawn in its current location.

## **Mexican Texas**

- In Texas, multiethnic settlements revolved around the presidio, mission, and rancho.
   Mexican authorities sought American settlement as a way of providing a buffer between its heartland and the Comanches.
   Stephen F. Austin promoted American emigration.
   Generally, slaveholders who came to grow cotton in their self-contained enclaves, Americans viewed Texas as an extension of Mississippi and Louisiana.

## **Toward Texas Independence**

- For a brief period, Texas was big enough to hold Comanche, Mexican, and American communities:
  - Mexicans maintained ranches and missions in the South;
  - Americans farmed the eastern and south central sections;
  - the Comanche held their hunting grounds on the
- In 1828, a new Mexican centrist government broke the balance when it sought to control Texas by restricting immigration, outlawing slavery, and raising taxes.