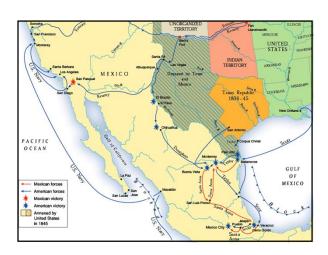

# James K. Polk was committed to expanding United States territory. Peacefully settled the Oregon controversy. Increasing tensions with Mexico Broke diplomatic relations with US. Polk wanted to extend U.S. territory to the Pacific Encouraged takeover of California. A border dispute led Polk to order troops to defend Mexico.