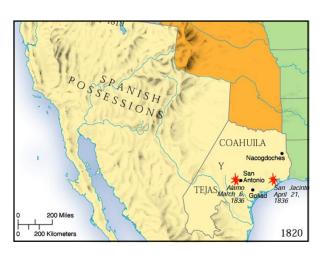

## **Mexican Texas**

- In Texas, multiethnic settlements revolved around the presidio, mission, and rancho.
   Mexican authorities sought American settlement as a way of providing a buffer between its heartland and the Comanches.
   Stephen F. Austin promoted American emigration.
   Generally, slaveholders who came to grow cotton in their self-contained enclaves, Americans viewed Texas as an extension of Mississippi and Louisiana.

## **Toward Texas Independence**

- For a brief period, Texas was big enough to hold Comanche, Mexican, and American communities:
  - Mexicans maintained ranches and missions in the South;
  - Americans farmed the eastern and south central sections;
  - the Comanche held their hunting grounds on the
- In 1828, a new Mexican centrist government broke the balance when it sought to control Texas by restricting immigration, outlawing slavery, and raising taxes.