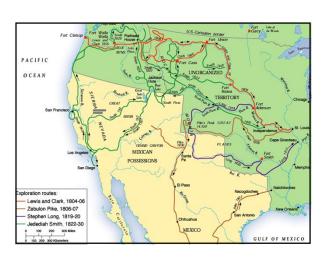

  - By taking Democratic votes from Cass, Van Buren helped Taylor win the election.

    Taylor died in office.

| 1830s-1850s Territorial Expansion of the |  |
|------------------------------------------|--|
| United States                            |  |
|                                          |  |