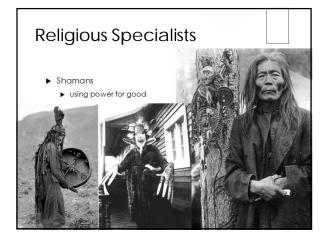

3













## The Psychological Theory of Religion Bronislaw Malinowski:

People Manufacture scientific teo logy as far as it will and then will reort to magic or religion to reduce anxiety

► Examples:

- gic by
- Baseball Magic by George Gmelch
   "No atheists in foxholes."



















































12







13







## Rites of Intensification Ceremonies dramatize and reaffirm the social network Prototypical computis funeral Releasing the Spites (A Balinese Cremation) Funerals in Bali are elaborate Deceased had previously been buried now to be cremated as a group Involved in major upcoming religious ceremony

Unfinished ritual buildings