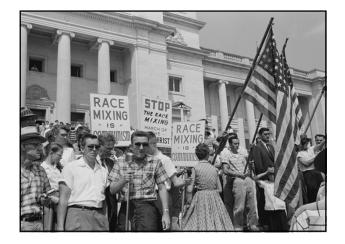

1

Existence of a typical fascist set-up in South Pasadena in which and idemocratic practices are actively enforced by the city government was revealed this week when South Pasadena's city manager, Frank Clough, admitted that since 1941 the city has been w riting restrictive diversation of the deeds of all property obtained by the city through delinquent taxes. Clough chastics: We do not have eny Ne-gross nor do we have any either nea-Gaucesian people in South Fasadena for keeping the city atterney and the community and sent as the community and sent as either nea-Gaucesian people in South Fasadena. (Clizen's community and sent as either nea-Gaucesian people in form up a restrictive daus and insert it into all properties