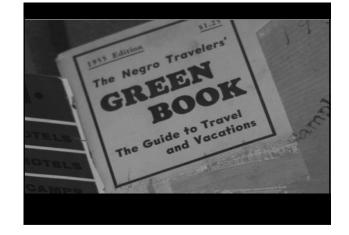

1

Existence of a typical fascist set-up in South Pasadena in which and idemocratic practices are actively enforced by the city government was revealed this week when South Pasadena's city manager, Frank Clough, admitted that since 1941 the city has been w riting restrictive diversation of the deeds of all property obtained by the city through delinquent taxes. Clough chastics: We do not have eny Ne-gross nor do we have any either nea-Gaucesian people in South Fasadena for keeping the city atterney and the community and sent as the community and sent as either nea-Gaucesian people in South Fasadena. (Clizen's community and sent as either nea-Gaucesian people in form up a restrictive daus and insert it into all properties