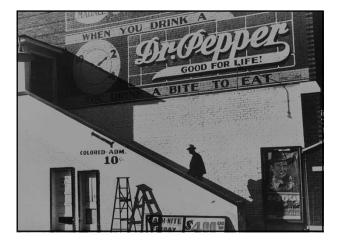

1

Existence of a typical fascist set-up in South Pasadena in which and idemocratic practices are actively enforced by the city government was revealed this week when South Pasadena's city manager, Frank Clough, admitted that since 1941 the city has been w riting restrictive diversation of the deeds of all property obtained by the city through delinquent taxes. Clough chastics: We do not have eny Ne-gross nor do we have any either nea-Gaucesian people in South Fasadena for keeping the city atterney and the community and sent as the community and sent as either nea-Gaucesian people in South Fasadena. (Clizen's community and sent as either nea-Gaucesian people in form up a restrictive daus and insert it into all properties