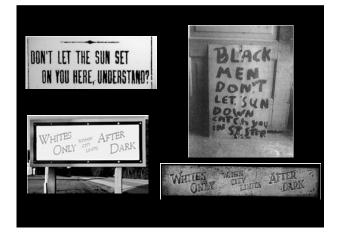

1

Existence of a typical fascist set-up in South Pasadena in which and idemocratic practices are actively enforced by the city government was revealed this week when South Pasadena's city manager, Frank Clough, admitted that since 1941 the city has been w riting restrictive diversation of the deeds of all property obtained by the city through delinquent taxes. Clough chastics: We do not have eny Ne-gross nor do we have any either nea-Gaucesian people in South Fasadena for keeping the city atterney and the community and sent as the community and sent as either nea-Gaucesian people in South Fasadena. (Clizen's community and sent as either nea-Gaucesian people in form up a restrictive daus and insert it into all properties