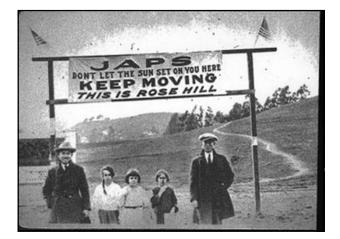

1

Existence of a typical fascist set-up in South Pasadena in which and idemocratic practices are actively enforced by the city government was revealed this week when South Pasadena's city manager, Frank Clough, admitted that since 1941 the city has been w riting restrictive diversation of the deeds of all property obtained by the city through delinquent taxes. Clough chastics: We do not have eny Ne-gross nor do we have any either nea-Gaucesian people in South Fasadena for keeping the city atterney and the community and sent as the community and sent as either nea-Gaucesian people in South Fasadena. (Clizen's community and sent as either nea-Gaucesian people in form up a restrictive daus and insert it into all properties