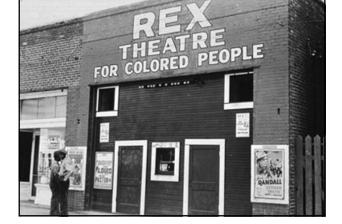

1

Existence of a typical fascist set-up in South Pasadena in which and idemocratic practices are actively enforced by the city government was revealed this week when South Pasadena's city manager, Frank Clough, admitted that since 1941 the city has been w riting restrictive diversation of the deeds of all property obtained by the city through delinquent taxes. Clough chastics: We do not have eny Ne-gross nor do we have any either nea-Gaucesian people in South Fasadena for keeping the city atterney and the community and sent as the community and sent as either nea-Gaucesian people in South Fasadena. (Clizen's community and sent as either nea-Gaucesian people in form up a restrictive daus and insert it into all properties