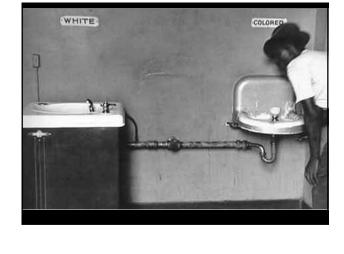

1

Existence of a typical fascist set-up in South Pasadena in which and idemocratic practices are actively enforced by the city government was revealed this week when South Pasadena's city manager, Frank Clough, admitted that since 1941 the city has been w riting restrictive diversation of the deeds of all property obtained by the city through delinquent taxes. Clough chastics: We do not have eny Ne-gross nor do we have any either nea-Gaucesian people in South Fasadena for keeping the city atterney and the community and sent as the community and sent as either nea-Gaucesian people in South Fasadena. (Clizen's community and sent as either nea-Gaucesian people in form up a restrictive daus and insert it into all properties